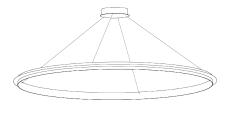

DIMENSIONS

Ø 140 cm 55.1 inchH 5 cm 2 inch

CANOPY

CABLELENGTH
Up to 0 cm 59 inch

IGHTSOURCE

88x led, 12V/0.6W, 2800K, 2640 LM, CRI>90

INCLUDED Yes

6 21 146x146x7cm

FINISH Nickel

Blackbrass

TYPE.NR
11-8224-1E
11-8224-2F

11-8224-2E

Ø

TYPE Suspension

STANDARD

H