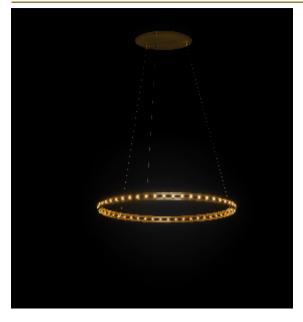

## ECLIPSE SINGLE SUSPENSION by Jan Pauwels

The circle of light. Versatile rings that allow you to create the composition you like. Thanks to the freedom of number, size, distance and angle between the rings, each installation will be unique. The Eclipse with its chip on board LEDS has a different look and feel then the Citadel.

DIMENSIONS

Ø 140 cm 55.1 inchH 5 cm 2 inch

CANOPY

CABLELENGTH
Up to 0 cm 59 inch

IGHTSOURCE

88x led, 12V/0.6W, 2800K, 2640 LM, CRI>90

INCLUDED Yes

6 21 146x146x7cm