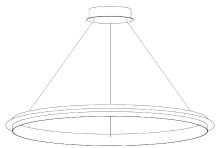

## ECLIPSE SINGLE SUSPENSION by Jan Pauwels

The circle of light. Versatile rings that allow you to create the composition you like. Thanks to the freedom of number, size, distance and angle between the rings, each installation will be unique. The Eclipse with its chip on board LEDS has a different look and feel then the Citadel.

H

Ø

| ТҮРЕ               | Suspension                |
|--------------------|---------------------------|
| STANDARD           |                           |
| OPTIONAL           | 2400K or 3000K led.       |
| TRANSFORMER/DRIVER | Order seperatly           |
| DIMMING            | leading and trailing edge |
| CLASSIFICATION     | UL no<br>IP20 yes         |
| ENERGY LABEL       |                           |
| YEAR OF DESIGN     | 2022                      |
|                    |                           |