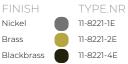

H

Ø

| ТҮРЕ               | Suspension                |
|--------------------|---------------------------|
| STANDARD           |                           |
| OPTIONAL           | 2400K or 3000K led.       |
| TRANSFORMER/DRIVER | Order seperatly           |
| DIMMING            | leading and trailing edge |
| CLASSIFICATION     | UL no<br>IP20 yes         |
| ENERGY LABEL       |                           |
| YEAR OF DESIGN     | 2022                      |
|                    |                           |