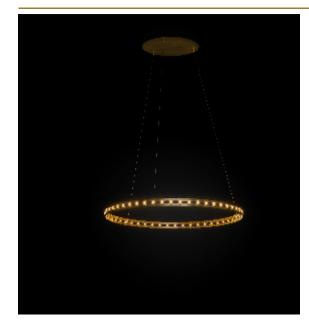

## ECLIPSE SINGLE SUSPENSION by Jan Pauwels

The circle of light. Versatile rings that allow you to create the composition you like. Thanks to the freedom of number, size, distance and angle between the rings, each installation will be unique. The Eclipse with its chip on board LEDS has a different look and feel then the Citadel.

H

Ø

| ТҮРЕ               | Suspension                |
|--------------------|---------------------------|
| STANDARD           |                           |
| OPTIONAL           | 2400K or 3000K led.       |
| TRANSFORMER/DRIVER | Order seperatly           |
| DIMMING            | leading and trailing edge |
| CLASSIFICATION     | UL no<br>IP20 yes         |
| ENERGY LABEL       |                           |
| YEAR OF DESIGN     | 2022                      |
|                    |                           |