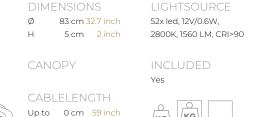

H

Ø

| ТҮРЕ               | Suspension                |
|--------------------|---------------------------|
| STANDARD           |                           |
| OPTIONAL           | 2400K or 3000K led.       |
| TRANSFORMER/DRIVER | Order seperatly           |
| DIMMING            | leading and trailing edge |
| CLASSIFICATION     | UL no<br>IP20 yes         |
| ENERGY LABEL       |                           |
| YEAR OF DESIGN     | 2022                      |
|                    |                           |