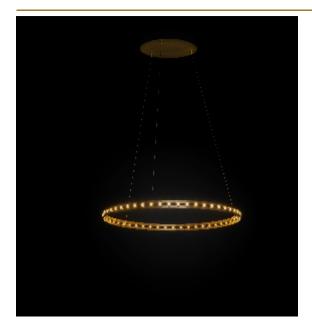

## **ECLIPSE SINGLE** SUSPENSION by Jan Pauwels

The circle of light. Versatile rings that allow you to create the composition you like. Thanks to the freedom of number, size, distance and angle between the rings, each installation will be unique. The Eclipse with its chip on board LEDS has a different look and feel then the Citadel.

DIMENSIONS

68 cm 26.8 inch 5 cm 2 inch

CANOPY

CABLELENGTH Up to 0 cm 59 inch 44x led. 12V/0.6W.

2800K, 1320 LM, CRI>90

INCLUDED Yes

KG KG

106x106x7cm