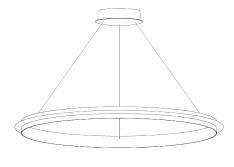

DIMENSIONS

68 cm 26.8 inch 5 cm 2 inch

CANOPY

CABLELENGTH Up to 0 cm 59 inch 44x led. 12V/0.6W.

2800K, 1320 LM, CRI>90

INCLUDED Yes

KG KG

106x106x7cm