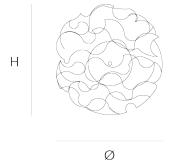

W

DIMENSIONS

Ø 60 cm 23.6 inch W 20 cm 7.9 inch

CANOPY

Ø 25 cm 9.8 inchH 5 cm 2 inch

CABLELENGTH
Up to 0 cm 0 inch

IGHTSOURCE

33x led E10, 12V/0.33W, 2600K, 759 LM