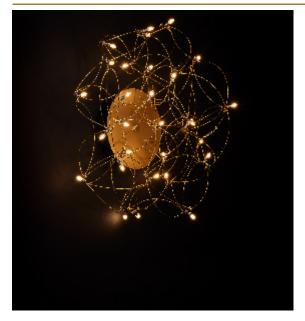

## CURLED WALL/CEILING LAMP by Jan Pauwels

Curled LEDs become CurLED. This fixture has curved metal rods that gives it a more romantic look. All the E10 LED light bulbs give the hypnotizing result of a stellar creation. Every Curled Disc is handmade, the E10 lamps are placed randomly, making every model unique.