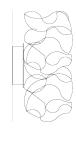

W

DIMENSIONS

Ø 60 cm 23.6 inch W 20 cm 7.9 inch

CANOPY

Ø 25 cm 9.8 inchH 5 cm 2 inch

CABLELENGTH
Up to 0 cm 0 inch

IGHTSOURCE

33x led E10, 12V/0.33W, 2600K, 759 LM