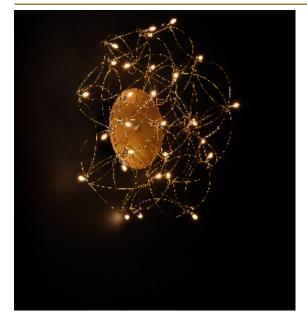

## **CURLED WALL/CEILING** LAMP by Jan Pauwels

Curled LEDs become CurLED. This fixture has curved metal rods that gives it a more romantic look. All the E10 LED light bulbs give the hypnotizing result of a stellar creation. Every Curled Disc is handmade, the E10 lamps are placed randomly, making every model unique.

W

30 cm 11.8 inch 15 cm 5.9 inch

14 cm 5.5 inch 4.5 cm 1.8 inch

CABLELENGTH Up to 0 cm 0 inch 16x led E10. 12V/0.33W. 2600K, 368 LM

INCLUDED Yes

KG KG 34x34x34cm FINISH Nickel

TYPE.NR 11-8387 11-8387-2 Blackbrass 11-8387-4