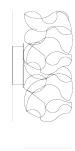

W

30 cm 11.8 inch 15 cm 5.9 inch

14 cm 5.5 inch 4.5 cm 1.8 inch

CABLELENGTH Up to 0 cm 0 inch 16x led E10. 12V/0.33W. 2600K, 368 LM

INCLUDED Yes

KG KG 34x34x34cm FINISH Nickel

TYPE.NR 11-8387 11-8387-2 Blackbrass 11-8387-4