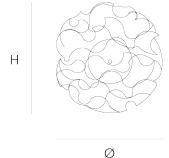

W

30 cm 11.8 inch 15 cm 5.9 inch

14 cm 5.5 inch 4.5 cm 1.8 inch

CABLELENGTH Up to 0 cm 0 inch 16x led E10. 12V/0.33W. 2600K, 368 LM

INCLUDED Yes

KG KG 34x34x34cm FINISH Nickel

TYPE.NR 11-8387 11-8387-2 Blackbrass 11-8387-4