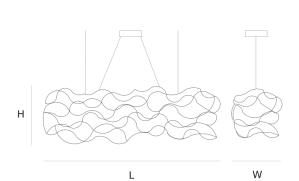

## Product data sheet

Date: March 12th 2025

# QUASAR



# CURLED SUSPENSION by Jan

#### Pauwels

Curled LEDs become CurLED. This fixture has curved metal rods that gives it a more romantic look. All the E10 LED light bulbs give the hypnotizing result of a stellar creation. Every Curled is handmade, the E10 lamps are placed randomly, making every model unique. (see model Sirio for the version with led circuit boards)



#### DIMENSIONS

L 200 cm 78.7 inch H 40 cm 15.7 inch W 40 cm 15.7 inch

#### CANOPY

Ø 20 cm 7.9 inchH 5 cm 2 inch

CABLELENGTH
Up to 200 cm 78 inch

#### IGHTSOURCE

80x led E10, 12V/0.33W, 2600K, 1840 LM

### INCLUDED

Yes



FINISH TYPE.NR

Nickel 11-8382-1E Brass 11-8382-2E Blackbrass 11-8382-4E

TYPE Suspension

STANDARD

OPTIONAL Downlight led 2700K 12V – 3W.

3000K or 3500K led.

TRANSFORMER/DRIVER SCPower KVF-12030-TDW

DIMMING leading and trailing edge

CLASSIFICATION UL no IP20 yes

**ENERGY LABEL** 

## Quasar Holland BV®

Burgstraat 2 4283GG Giessen The Netherlands T. + 31 - (0)183 - 447887 info@quasar.nl www.quasar.nl