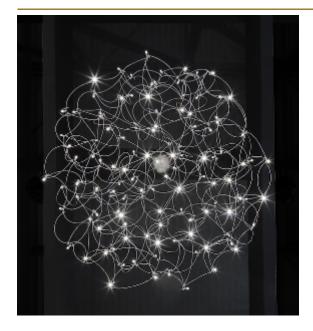

#### Pauwels

Curled LEDs become CurLED. This fixture has curved metal rods that gives it a more romantic look. All the E10 LED light bulbs give the hypnotizing result of a stellar creation. Every Curled is handmade, the E10 lamps are placed randomly, making every model unique. (see model Sirio for the version with led circuit boards)