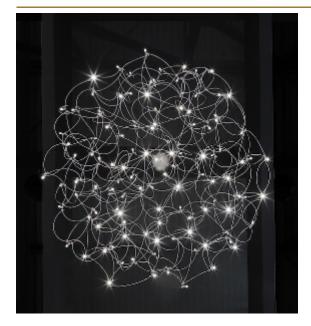

#### Pauwels

Curled LEDs become CurLED. This fixture has curved metal rods that gives it a more romantic look. All the E10 LED light bulbs give the hypnotizing result of a stellar creation. Every Curled is handmade, the E10 lamps are placed randomly, making every model unique. (see model Sirio for the version with led circuit boards)

IMENSIONS

Ø 30 cm 11.8 inch H 10 cm 3.9 inch

CANOPY

Ø 14 cm 5.5 inchH 4.5 cm 1.8 inch

CABLELENGTH
Up to 200 cm 78 inch

LIGHTSOURCE

16x led E10, 12V/0.33W, 2600K, 368 LM

INCLUDED