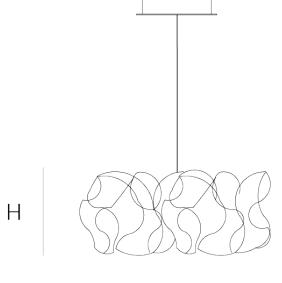

IMENSIONS

Ø 30 cm 11.8 inch H 10 cm 3.9 inch

CANOPY

Ø 14 cm 5.5 inchH 4.5 cm 1.8 inch

CABLELENGTH
Up to 200 cm 78 inch

LIGHTSOURCE

16x led E10, 12V/0.33W, 2600K, 368 LM

INCLUDED