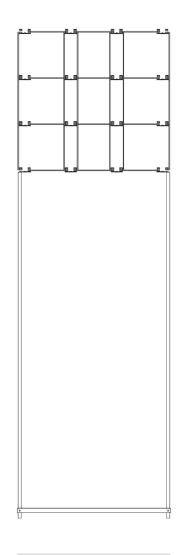

## COSMOS SQUARE FLOORLAMP by Jan Pauwels

As an extension of the Cosmos Square series. A very subtle frame is carrying the light sculpture without affecting its unique appearance. Perfect in an open space, in front of a wall or in a corner.

DIMENSIONS

L 40 cm 15.8 inch H 126 cm 49.6 inch W 40 cm 15.8 inch

CANOPY

CABLELENGTH
Up to 0 cm 0 inch

LIGHTSOURCE

64x led, 12V/0.6W, 2800K, 1920 LM, CRI>90

INCLUDED

Yes