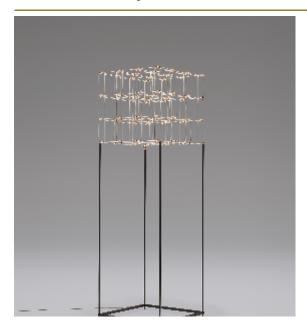

## COSMOS SQUARE FLOORLAMP by Jan Pauwels

As an extension of the Cosmos Square series. A very subtle frame is carrying the light sculpture without affecting its unique appearance. Perfect in an open space, in front of a wall or in a corner.

DIMENSIONS

L 40 cm 15.8 inch H 126 cm 49.6 inch W 40 cm 15.8 inch

CANOPY

CABLELENGTH
Up to 0 cm 0 inch

LIGHTSOURCE

64x led, 12V/0.6W, 2800K, 1920 LM, CRI>90

INCLUDED

Yes