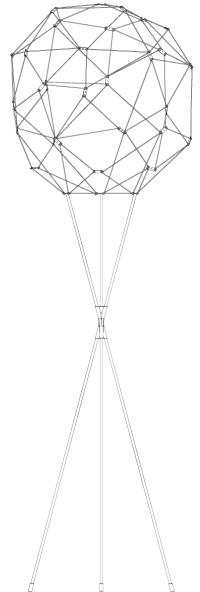

## COSMOS GLOBE FLOORLAMP by Jan Pauwels

As an extension of the Cosmos Globe series. A very subtle frame is carrying the light sculpture without affecting its unique appearance. Perfect in an open spacr, in front of a wall or in a corner.

DIMENSIONS

Ø 60 cm 23.6 inch H 180 cm 70.9 inch

CANOPY

CABLELENGTH

Up to 0 cm 0 inch

LIGHTSOURCE 30x led, 12V/0.6W, 2800K,

30x led, 12V/0.6W, 2800K 900 LM, CRI >90 FINISH

Nickel