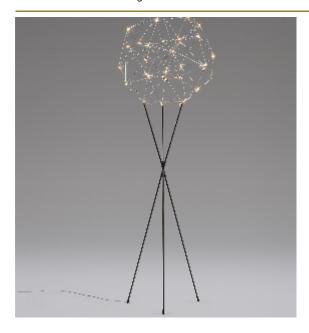

## COSMOS GLOBE FLOORLAMP by Jan Pauwels

As an extension of the Cosmos Globe series. A very subtle frame is carrying the light sculpture without affecting its unique appearance. Perfect in an open spacr, in front of a wall or in a corner.

DIMENSIONS

Ø 60 cm 23.6 inch H 180 cm 70.9 inch

CANOPY

CABLELENGTH

Up to 0 cm 0 inch

LIGHTSOURCE 30x led, 12V/0.6W, 2800K,

30x led, 12V/0.6W, 2800K 900 LM, CRI >90 FINISH

Nickel