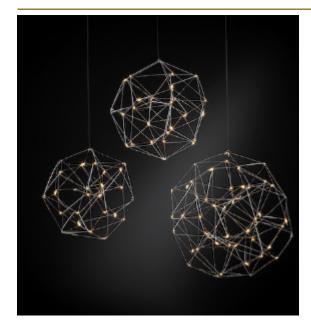

## COSMOS GLOBE SUSPENSION by Jan Pauwels

Cosmos Globe looks structured but still harmonious. Random placed LED circuit boards and tiny metal rods are the only two basic elements of this light fixture. They give the lamp its structure and shape. The circuit boards have leds on both sides. 2/3 of the light goes down and 1/3 goes up. Every Cosmos Globe is handmade, making every model unique. (see model Universe Globe for the version with E10 lamps)