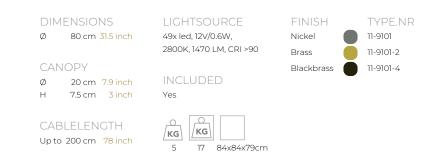

| TYPE               | Suspension                |
|--------------------|---------------------------|
| STANDARD           |                           |
| OPTIONAL           | 2400К.                    |
| TRANSFORMER/DRIVER | SCPower KVF-12030-TDW     |
| DIMMING            | leading and trailing edge |
| CLASSIFICATION     | UL no<br>IP20 yes         |
| ENERGY LABEL       |                           |