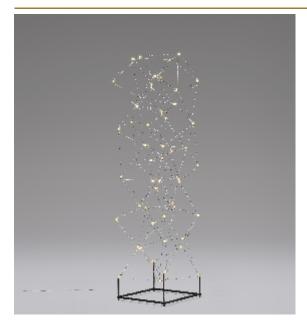

## **COSMOS FLOORLAMP**

by Jan Pauwels

As an extension of the Cosmos series. A very subtle frame is carrying the light sculpture without affecting its unique appearance. Perfect in an open space, in front of a wall or in a corner.

DIMENSIONS

L 40 cm 15.8 inch H 160 cm 63 inch W 40 cm 15.8 inch

CANOPY

CABLELENGTH
Up to 0 cm 0 inch

LIGHTSOURCE

50x led, 12V/0.6W, 2800K, 1500 LM, CRI>90

INCLUDED

Yes