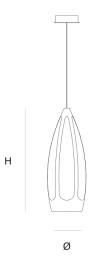

DIMENICIONI

Ø 13 cm 5.1 inchH 36 cm 14.2 inch

CANOPY

Ø 17 cm 6.7 inchH 5 cm 2 inch

CABLELENGTH Up to 200 cm 78 inch LIGHTSOURC

1x led 24.3W, citizen, 2700K, 2377 LM

INCLUDED

Yes