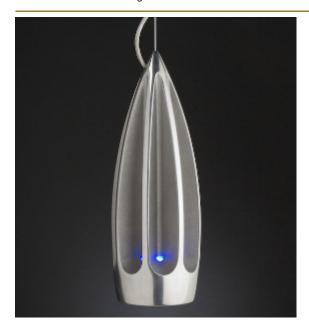

## COMPASS BIG SUSPENSION by Jos Muller

Compass will lead the light in the right direction. The name refers to the shape obtained by an imaginary cross-section of the structure. The cast aluminium fixture is specially designed for led. Polished aluminium with rough incisions where the skin of the cast is visible. The led is covered with an opal disk to have a very wide diffused light

7 8 60x30x25cm

FINISH Aluminium polished TYPE.NR 11-1901

TYPE Suspension

STANDARD The fixture is supplied with a black canopy with cover plate in mirror polished stainless

steel. Transparent cable. Trailing edge dimmable.