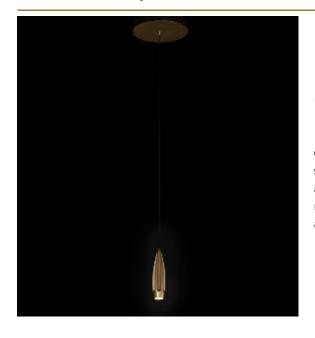

## COMPASS MEDIUM SUSPENSION by Jos Muller

Compass will lead the light in the right direction. The name refers to the shape obtained by an imaginary cross-section of the structure. The cast aluminium fixture is specially designed for led. Polished aluminium with rough incisions where the skin of the cast is visible. The led is covered with an opal disk to have a very wide diffused light

DIMENICIONI

Ø 5 cm 2 inchH 21 cm 8.3 inch

CANOPY

Ø 17 cm 6.7 inchH 5 cm 2 inch

CABLELENGTH Up to 200 cm 78 inch lightsource

1x led, 3.1W, citizen, 2700K, 278 LM

INCLUDED

Yes