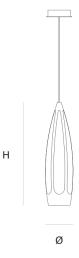

DIMENICIONI

Ø 5 cm 2 inchH 21 cm 8.3 inch

CANOPY

Ø 17 cm 6.7 inchH 5 cm 2 inch

CABLELENGTH Up to 200 cm 78 inch lightsource

1x led, 3.1W, citizen, 2700K, 278 LM

INCLUDED

Yes