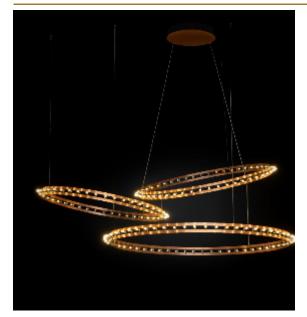

## CITADEL COMPOSITION SUSPENSION by Jan Pauwels

Pay attention of ordering separately the driver. Instead of fixing all cables to the ceiling, it is also possible to hang one ring to another ring. The suspension cables will also pass the current.

| TYPE               | Suspension                                                                                                               |
|--------------------|--------------------------------------------------------------------------------------------------------------------------|
| STANDARD           | The rings are supplied with lamps on the outside. Transparent nickel cable and ceiling fixations but without the driver! |
| OPTIONAL           | Double light (lights inside and outside).<br>3000K or 3500K led.                                                         |
| TRANSFORMER/DRIVER | Order seperatly                                                                                                          |
| DIMMING            | depending the type of driver                                                                                             |
| CLASSIFICATION     | UL no<br>IP20 yes                                                                                                        |