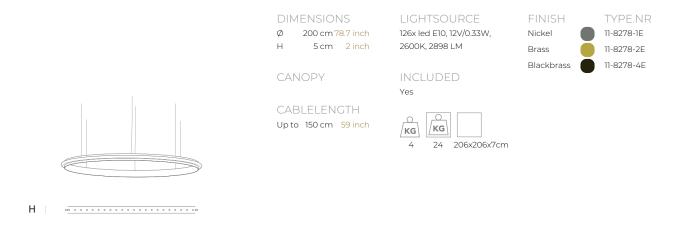

| TYPE               | Suspension                                                                                                               |
|--------------------|--------------------------------------------------------------------------------------------------------------------------|
| STANDARD           | The rings are supplied with lamps on the outside. Transparent nickel cable and ceiling fixations but without the driver! |
| OPTIONAL           | Double light (lights inside and outside).<br>3000K or 3500K led.                                                         |
| TRANSFORMER/DRIVER | Order seperatly                                                                                                          |
| DIMMING            | depending the type of driver                                                                                             |
| CLASSIFICATION     | UL no<br>IP20 yes                                                                                                        |