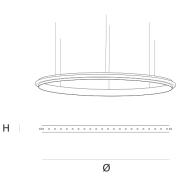

DIMENSIONS

Ø 180 cm70.9 inchH 5 cm 2 inch

CANOPY

CABLELENGTH
Up to 150 cm 59 inch

LIGHTSOURCE

113x led E10, 12V/0.33W, 2600K, 2599 LM

INCLUDED

Yes