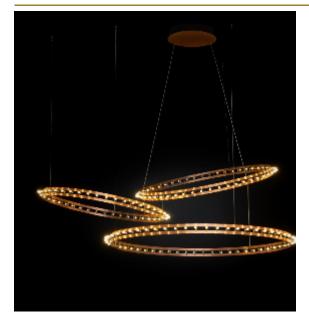

## CITADEL COMPOSITION SUSPENSION by Jan Pauwels

Pay attention of ordering separately the driver. Instead of fixing all cables to the ceiling, it is also possible to hang one ring to another ring. The suspension cables will also pass the current.

DIMENSIONS

Ø 180 cm70.9 inchH 5 cm 2 inch

CANOPY

CABLELENGTH
Up to 150 cm 59 inch

LIGHTSOURCE

113x led E10, 12V/0.33W, 2600K, 2599 LM

INCLUDED

Yes

KG KG 86x186x7cm

FINISH

Nickel Brass TYPE.NR 11-8279-1E

Brass Blackbrass 11-8279-2E 11-8279-4E

TYPE Suspension

STANDARD The rings are supplied with lamps on the outside. Transparent nickel cable and ceiling