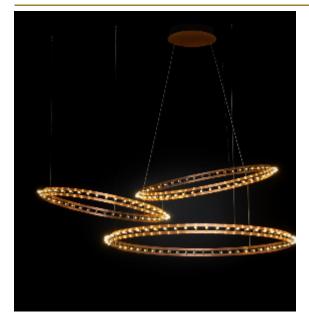

## CITADEL COMPOSITION SUSPENSION by Jan Pauwels

Pay attention of ordering separately the driver. Instead of fixing all cables to the ceiling, it is also possible to hang one ring to another ring. The suspension cables will also pass the current.

Blackbrass 11-8285-4E

TYPE.NR 11-8285-1E 11-8285-2E

TYPE Suspension

The rings are supplied with lamps on the outside. Transparent nickel cable and ceiling STANDARD

fixations but without the driver!

Double light (lights inside and outside). **OPTIONAL** 