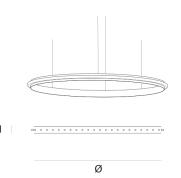

DIMENSIONS

Ø 140 cm 55.1 inchH 5 cm 2 inch

CANOPY

CABLELENGTH
Up to 150 cm 59 inch

LIGHTSOURCE

88x led E10, 12V/0.33W, 2600K, 2024 LM

INCLUDED

Yes