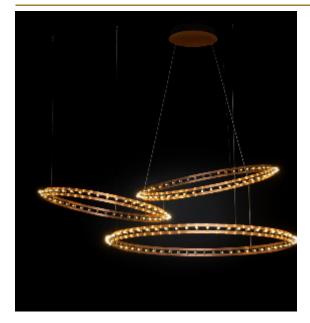

## CITADEL COMPOSITION SUSPENSION by Jan Pauwels

Pay attention of ordering separately the driver. Instead of fixing all cables to the ceiling, it is also possible to hang one ring to another ring. The suspension cables will also pass the current.

DIMENSIONS

Ø 140 cm 55.1 inchH 5 cm 2 inch

CANOPY

CABLELENGTH
Up to 150 cm 59 inch

LIGHTSOURCE

88x led E10, 12V/0.33W, 2600K, 2024 LM

INCLUDED

Yes

KG KG

17 146x146x7cm

TYPE Suspension

STANDARD The rings are supplied with lamps on the outside. Transparent nickel cable and ceiling

fixations but without the driver!

OPTIONAL Double light (lights inside and outside).