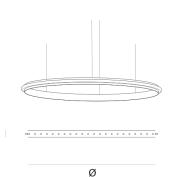

DIMENSIONS

Ø 120 cm 47.2 inchH 5 cm 2 inch

CANOPY

CABLELENGTH
Up to 150 cm 59 inch

LIGHTSOURCE

75x led E10, 12V/0.33W, 2600K, 1725 LM

INCLUDED

Yes