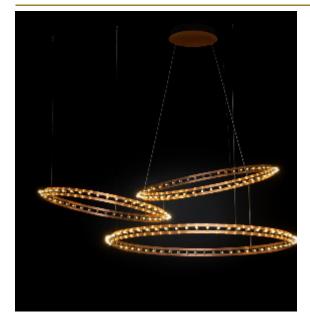

## CITADEL COMPOSITION SUSPENSION by Jan Pauwels

Pay attention of ordering separately the driver. Instead of fixing all cables to the ceiling, it is also possible to hang one ring to another ring. The suspension cables will also pass the current.

DIMENSIONS

Ø 120 cm 47.2 inchH 5 cm 2 inch

CANOPY

CABLELENGTH
Up to 150 cm 59 inch

LIGHTSOURCE

75x led E10, 12V/0.33W, 2600K, 1725 LM

INCLUDED

Yes

C KG KG 2 17 126x126x7cm

FINISH

Blackbrass

Nickel Brass TYPE.NR 11-8283-1E 11-8283-2E

11-8283-2E 11-8283-4E

TYPE Suspension

STANDARD The rings are supplied with lamps on the outside. Transparent nickel cable and ceiling

fixations but without the driver!

OPTIONAL Double light (lights inside and outside).

3000K or 3500K led.

TRANSFORMER/DRIVER Order seperatly

CLASSIFICATION

DIMMING depending the type of driver

UL no

IP20 yes