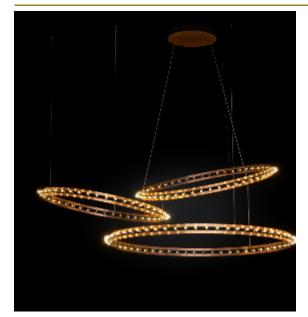

## CITADEL COMPOSITION SUSPENSION by Jan Pauwels

Pay attention of ordering separately the driver. Instead of fixing all cables to the ceiling, it is also possible to hang one ring to another ring. The suspension cables will also pass the current.

| TYPE               | Suspension                                                                                                               |
|--------------------|--------------------------------------------------------------------------------------------------------------------------|
| STANDARD           | The rings are supplied with lamps on the outside. Transparent nickel cable and ceiling fixations but without the driver! |
| OPTIONAL           | Double light (lights inside and outside).<br>3000K or 3500K led.                                                         |
| TRANSFORMER/DRIVER | Order seperatly                                                                                                          |
| DIMMING            | depending the type of driver                                                                                             |
| CLASSIFICATION     | UL no<br>IP20 yes                                                                                                        |