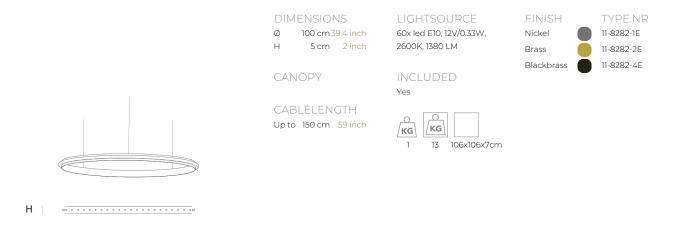

| TYPE               | Suspension                                                                                                               |
|--------------------|--------------------------------------------------------------------------------------------------------------------------|
| STANDARD           | The rings are supplied with lamps on the outside. Transparent nickel cable and ceiling fixations but without the driver! |
| OPTIONAL           | Double light (lights inside and outside).<br>3000K or 3500K led.                                                         |
| TRANSFORMER/DRIVER | Order seperatly                                                                                                          |
| DIMMING            | depending the type of driver                                                                                             |
| CLASSIFICATION     | UL no<br>IP20 yes                                                                                                        |