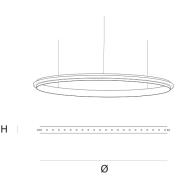

DIMENSIONS

Ø 78 cm 30.7 inch

5 cm 2 inch

CANOPY

CABLELENGTH
Up to 150 cm 59 inch

LIGHTSOURCE

44x led E10, 12V/0.33W, 2600K, 1012 LM

INCLUDED