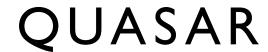

## CITADEL COMPOSITION SUSPENSION by Jan Pauwels

Pay attention of ordering separately the driver. Instead of fixing all cables to the ceiling, it is also possible to hang one ring to another ring. The suspension cables will also pass the current.

DIMENSIONS

Ø 78 cm 30.7 inch

5 cm 2 inch

CANOPY

CABLELENGTH
Up to 150 cm 59 inch

LIGHTSOURCE

44x led E10, 12V/0.33W, 2600K, 1012 LM

INCLUDED

STANDARD The rings are supplied with lamps on the outside. Transparent nickel cable and ceiling

fixations but without the driver!

OPTIONAL Double light (lights inside and outside).

3000K or 3500K led.

TRANSFORMER/DRIVER Order seperatly