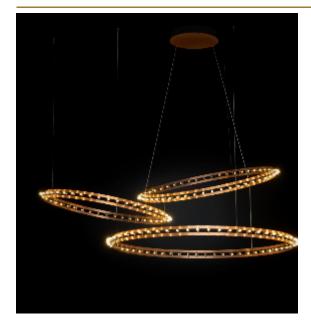

## CITADEL COMPOSITION SUSPENSION by Jan Pauwels

Pay attention of ordering separately the driver. Instead of fixing all cables to the ceiling, it is also possible to hang one ring to another ring. The suspension cables will also pass the current.

DIMENSIONS

Ø 78 cm 30.7 inch

5 cm 2 inch

CANOPY

CABLELENGTH
Up to 150 cm 59 inch

LIGHTSOURCE

44x led E10, 12V/0.33W, 2600K, 1012 LM

INCLUDED

STANDARD The rings are supplied with lamps on the outside. Transparent nickel cable and ceiling

fixations but without the driver!

OPTIONAL Double light (lights inside and outside).

3000K or 3500K led.

TRANSFORMER/DRIVER Order seperatly