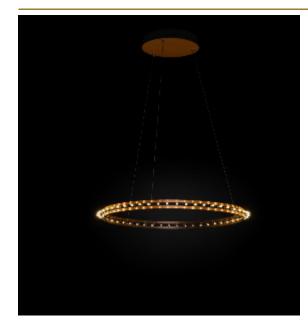

## CITADEL SINGLE SUSPENSION by Jan Pauwels

The circle of light. The easy to order single version of Citadel. During installation you can choose whether the rings will be perfectly horizontal or in a more inclined way. The suspension cables will also pass the current. Leading and trailing edge dimmable