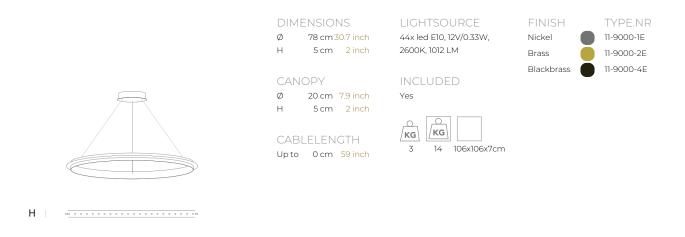

| ТҮРЕ               | Suspension                                                                                                                                                          |
|--------------------|---------------------------------------------------------------------------------------------------------------------------------------------------------------------|
| STANDARD           | The rings are supplied with lamps on the outside. Transparent cable and black canopy with matching cover plate with the fixture. Leading and trailing edge dimmable |
| OPTIONAL           | Double light (lights inside and outside).<br>3000K or 3500K led.                                                                                                    |
| TRANSFORMER/DRIVER | SCPower KVF-12030-TDW                                                                                                                                               |
| DIMMING            | leading and trailing edge                                                                                                                                           |
| CLASSIFICATION     | UL no<br>IP20 yes                                                                                                                                                   |