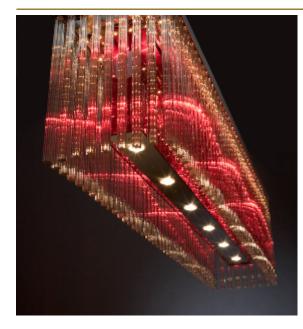

## ALISTAIR LONG SUSPENSION by Edward van Vliet

Eastern chic. Solid crystal glass rods illuminated by small lights from the top. A centre light for a smooth colour effect. Downlights for a perfect light on the table. Made of stainless steel and glass, available in 2 colours and 3 sizes. The largest has a double row of crystals.