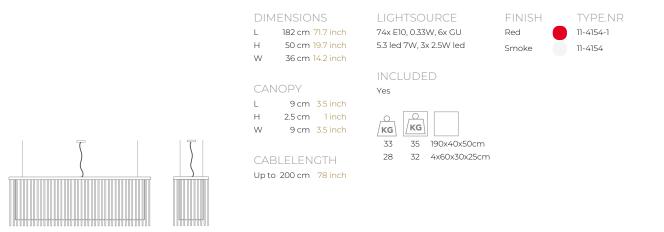

## QUASAR

L

W

Н

| ТҮРЕ               | Suspension                                                                                                          |
|--------------------|---------------------------------------------------------------------------------------------------------------------|
| STANDARD           | The fixture is supplied without lamps (only the E10 lamps are included). Transparent cable. Trailing edge dimmable. |
| OPTIONAL           |                                                                                                                     |
| TRANSFORMER/DRIVER | 12 Volt electronic                                                                                                  |
| DIMMING            | trailing edge                                                                                                       |
| CLASSIFICATION     | UL no<br>IP20 yes                                                                                                   |
| ENERGY LABEL       | n/a                                                                                                                 |