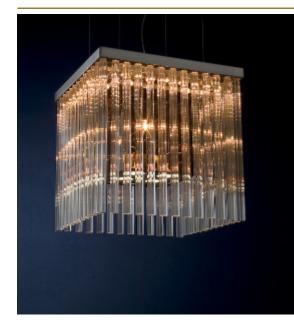

## ALISTAIR SQUARE SUSPENSION by Edward van Vliet

Eastern chic. Solid crystal glass rods illuminated by small lights from the top. A centre light for a smooth colour effect. Downlights for a perfect light on the table. Made of stainless steel and glass, available in 2 colours and 3 sizes. The largest has a double row of crystals.

#### DIMENSIONS FINISH TYPE.NR 96x E10, 0.33W, 4x GU 11-4150-1 L 80 cm 31.5 inch Red 80 cm 31.5 inch 5.3 led 7W, 1x 2.5W led Н Smoke 11-4150 W 80 cm 31.5 inch INCLUDED CANOPY Yes L 9 cm 3.5 inch 2.5 cm 1 inch Н \_0\_ KG KG W 9 cm 3.5 inch 20 45 90x90x95cm 36 40 4x80x30x25cm CABLELENGTH Up to 200 cm 78 inch