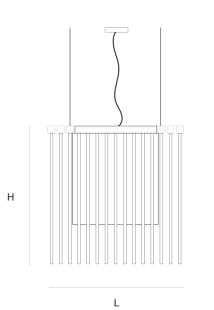

#### DIMENSIONS FINISH TYPE.NR 96x E10, 0.33W, 4x GU 11-4150-1 L 80 cm 31.5 inch Red 80 cm 31.5 inch 5.3 led 7W, 1x 2.5W led Н Smoke 11-4150 W 80 cm 31.5 inch INCLUDED CANOPY Yes L 9 cm 3.5 inch 2.5 cm 1 inch Н \_0\_ KG KG W 9 cm 3.5 inch 20 45 90x90x95cm 36 40 4x80x30x25cm CABLELENGTH Up to 200 cm 78 inch