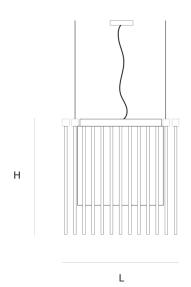

#### DIVIENICIONIC

L 50 cm 19.7 inch H 50 cm 19.7 inch W 50 cm 19.7 inch

#### CANOPY

L 9 cm 3.5 inch H 2.5 cm 1 inch W 9 cm 3.5 inch

CABLELENGTH
Up to 200 cm 78 inch

IGHTSOURCE

24x E10, 0.33W, 4x GU 5.3 led 7W, 1x 2.5W led

INCLUDED

Yes

14 15 57x57x57cm 14 16 2x60x30x25cm