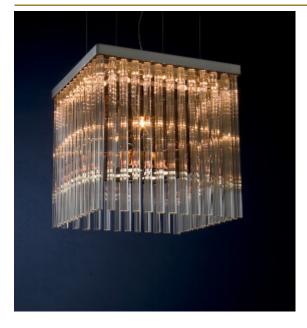

# ALISTAIR SQUARE SUSPENSION by Edward van Vliet

Eastern chic. Solid crystal glass rods illuminated by small lights from the top. A centre light for a smooth colour effect. Downlights for a perfect light on the table. Made of stainless steel and glass, available in 2 colours and 3 sizes. The largest has a double row of crystals.