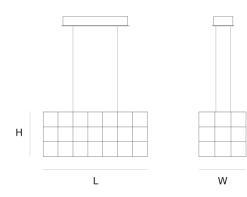

DIMENSIONS

87.5 cm34.4 inch

37.5 cm 14.8 inch

L

Н

W 20 cm 7.9 inch

CABLELENGTH Up to 200 cm 78 inch

INCLUDED