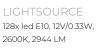

11-8343-3-2E 11-8343-3-4E

| TYPE               | Suspension                |
|--------------------|---------------------------|
| STANDARD           |                           |
| OPTIONAL           | 3000K or 3500K led.       |
| TRANSFORMER/DRIVER | SCPower KVF-12060-TDW     |
| DIMMING            | leading and trailing edge |
| CLASSIFICATION     | UL no<br>IP20 yes         |
| ENERGY LABEL       |                           |
|                    |                           |