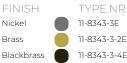

11-8343-3-2E 11-8343-3-4E

| TYPE               | Suspension                |
|--------------------|---------------------------|
| STANDARD           |                           |
| OPTIONAL           | 3000K or 3500K led.       |
| TRANSFORMER/DRIVER | SCPower KVF-12060-TDW     |
| DIMMING            | leading and trailing edge |
| CLASSIFICATION     | UL no<br>IP20 yes         |
| ENERGY LABEL       |                           |
|                    |                           |