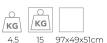

DIMENSIONS

87.5 cm34.4 inch

37.5 cm 14.8 inch

L

Н

W 20 cm 7.9 inch

CABLELENGTH Up to 200 cm 78 inch

INCLUDED