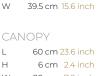

DIMENSIONS

87.5 cm34.4 inch

37.5 cm 14.8 inch

L

Н

W 20 cm 7.9 inch

CABLELENGTH Up to 200 cm 78 inch

INCLUDED