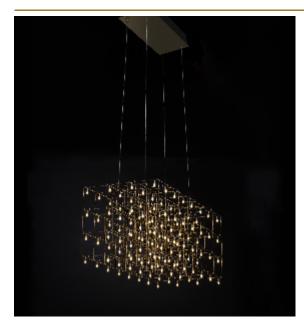

## **UNIVERSE SQUARE** TRIPLE SUSPENSION by Jan

Pauwels

Universe Square is structured but still harmonious. Modular placed E10 light bulbs and tiny metal rods are the only two basic elements of this light fixture. They give the fixture its structure and shape. (see model Cosmos Square for the version with led circuit boards)