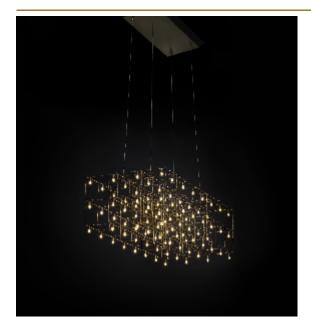

# **UNIVERSE SQUARE DOUBLE SUSPENSION**

by Jan Pauwels

Universe Square is structured but still harmonious. Modular placed E10 light bulbs and tiny metal rods are the only two basic elements of this light fixture. They give the fixture its structure and shape. (see model Cosmos Square for the version with led circuit boards)