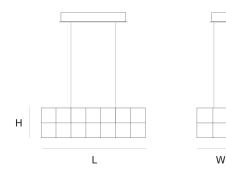

87.5 cm34.4 inch 25 cm 9.8 inch 39.5 cm 15.6 inch

#### CANOPY

60 cm 23.6 inch 6 cm 2.4 inch 20 cm 7.9 inch