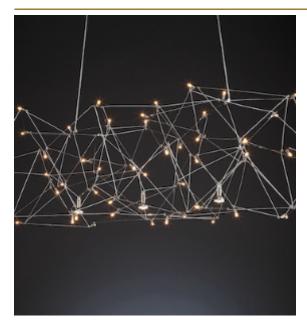

# UNIVERSE SUSPENSION

by Jan Pauwels

All the stars of the universe captured in one fixture. Random placed E10 light bulbs and tiny metal rods are the only two basic elements of this light fixture. They give the fixture its structure and shape. Every Universe is handmade, the E10 lamps are placed randomly, making every model unique. (see model Cosmos for the version with led circuit boards)

#### DIMENSIONS

L 200 cm 78.7 inch H 40 cm 15.7 inch W 50 cm 19.7 inch

#### IGHTSOURCE

70x led E10, 12V/0.33W, 2600K, 1610 LM