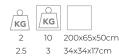

#### DIMENSIONS

L 200 cm 78.7 inch H 40 cm 15.7 inch W 50 cm 19.7 inch

#### CANOPY

Ø 20 cm 7.9 inchH 5 cm 2 inch

CABLELENGTH
Up to 200 cm 78 inch