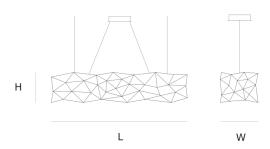

# Product data sheet

Date: January 30th 2025

# QUASAR



# UNIVERSE SUSPENSION

by Jan Pauwels

All the stars of the universe captured in one fixture. Random placed E10 light bulbs and tiny metal rods are the only two basic elements of this light fixture. They give the fixture its structure and shape. Every Universe is handmade, the E10 lamps are placed randomly, making every model unique. (see model Cosmos for the version with led circuit boards)

#### DIMENSIONS

L 200 cm 78.7 inch H 40 cm 15.7 inch W 50 cm 19.7 inch

#### CANOPY

Ø 20 cm 7.9 inchH 5 cm 2 inch

CABLELENGTH
Up to 200 cm 78 inch

#### IGHTSOURCE

70x led E10, 12V/0.33W, 2600K, 1610 LM

### INCLUDED

Yes



L

FINISH Nickel Brass Blackbrass

TYPE.NR
11-8342-1E
11-8342-2E
11-8342-4E



TYPE Suspension

STANDARD

OPTIONAL 3000K or 3500K led.

TRANSFORMER/DRIVER SCPower KVF-12030-TDW

DIMMING leading and trailing edge

CLASSIFICATION UL no IP20 yes

**ENERGY LABEL** 

## Quasar Holland BV®

Burgstraat 2 4283GG Giessen The Netherlands T. + 31 - (0)183 - 447887 info@quasar.nl www.quasar.nl