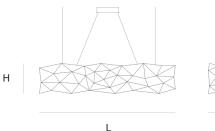

### INCLUDED

Yes

34x34x17cm

180 cm 70.9 inch 40 cm 15.7 inch 50 cm 19.7 inch

### CANOPY

5 cm 2 inch

Up to 200 cm 78 inch

FINISH

Nickel Blackbrass

TYPE.NR 11-8344-1E 11-8344-2E 11-8344-4E

W

TYPE Suspension