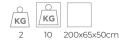

### INCLUDED

Yes

34x34x17cm

180 cm 70.9 inch 40 cm 15.7 inch 50 cm 19.7 inch

### CANOPY

5 cm 2 inch

Up to 200 cm 78 inch

FINISH

Nickel Blackbrass

TYPE.NR 11-8344-1E 11-8344-2E 11-8344-4E

W

TYPE Suspension