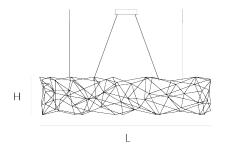

## Product data sheet

Date: January 30th 2025

# QUASAR

FINISH

Blackbrass

Nickel

TYPE.NR

11-8341-1

11-8341-2

11-8341-4



# UNIVERSE SUSPENSION

by Jan Pauwels

All the stars of the universe captured in one fixture. Random placed E10 light bulbs and tiny metal rods are the only two basic elements of this light fixture. They give the fixture its structure and shape. Every Universe is handmade, the E10 lamps are placed randomly, making every model unique. (see model Cosmos for the version with led circuit boards)





150 cm 59.1 inch 40 cm 15.7 inch W 50 cm 19.7 inch

### CANOPY

Ø 20 cm 7.9 inch 5 cm 2 inch

Up to 200 cm 78 inch

55x led E10. 12V/0.33W. 2600K, 1265 LM

## INCLUDED

Yes

KG KG

65x50x200cm 60x30x25cm

TYPE

Suspension

STANDARD

**OPTIONAL** 

3000K or 3500K led.

TRANSFORMER/DRIVER

SCPower KVF-12030-TDW

DIMMING

leading and trailing edge

CLASSIFICATION

UL no IP20 yes

**ENERGY LABEL** 

YEAR OF DESIGN 2001

## Quasar Holland BV®

4283GG Giessen Burgstraat 2 The Netherlands T. +31-(0)183-447887

> info@quasar.nl www.quasar.nl