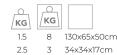

125 cm 49.2 inch 40 cm 15.7 inch W 50 cm 19.7 inch

### CANOPY

20 cm 7.9 inch 5 cm 2 inch

Up to 200 cm 78 inch

50x led E10. 12V/0.33W. 2600K, 1150 LM

INCLUDED

Yes

FINISH Nickel

TYPE.NR 11-8340-1E 11-8340-2E Blackbrass 11-8340-4E