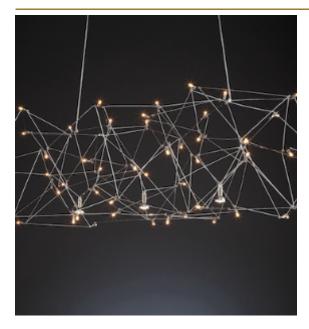

# UNIVERSE SUSPENSION

by Jan Pauwels

All the stars of the universe captured in one fixture. Random placed E10 light bulbs and tiny metal rods are the only two basic elements of this light fixture. They give the fixture its structure and shape. Every Universe is handmade, the E10 lamps are placed randomly, making every model unique. (see model Cosmos for the version with led circuit boards)