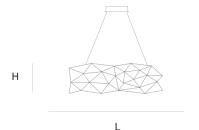

125 cm 49.2 inch 40 cm 15.7 inch W 50 cm 19.7 inch

### CANOPY

20 cm 7.9 inch 5 cm 2 inch

Up to 200 cm 78 inch

50x led E10. 12V/0.33W. 2600K, 1150 LM

INCLUDED

Yes

FINISH Nickel

TYPE.NR 11-8340-1E 11-8340-2E Blackbrass 11-8340-4E