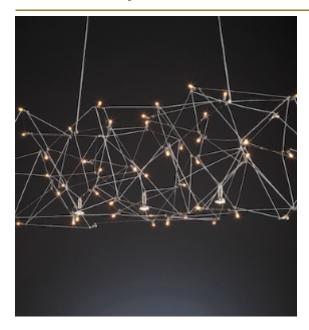

## **UNIVERSE SUSPENSION**

by Jan Pauwels

All the stars of the universe captured in one fixture. Random placed E10 light bulbs and tiny metal rods are the only two basic elements of this light fixture. They give the fixture its structure and shape. Every Universe is handmade, the E10 lamps are placed randomly, making every model unique. (see model Cosmos for the version with led circuit boards)