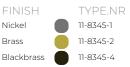

Н

Ø

| TYPE               | Suspension                |
|--------------------|---------------------------|
| STANDARD           |                           |
| OPTIONAL           | 3000K or 3500K led.       |
| TRANSFORMER/DRIVER | SCPower KVF-12030-TDW     |
| DIMMING            | leading and trailing edge |
| CLASSIFICATION     | UL no<br>IP20 yes         |
| ENERGY LABEL       |                           |
| YEAR OF DESIGN     | 2001                      |
|                    |                           |