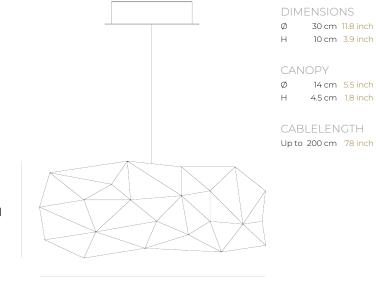

Н

Ø

| TYPE               | Suspension                |
|--------------------|---------------------------|
| STANDARD           |                           |
| OPTIONAL           | 3000K or 3500K led.       |
| TRANSFORMER/DRIVER | SCPower KVF-12030-TDW     |
| DIMMING            | leading and trailing edge |
| CLASSIFICATION     | UL no<br>IP20 yes         |
| ENERGY LABEL       |                           |
| YEAR OF DESIGN     | 2001                      |
|                    |                           |