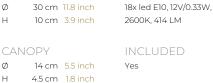

Н

Ø

| TYPE               | Suspension                |
|--------------------|---------------------------|
| STANDARD           |                           |
| OPTIONAL           | 3000K or 3500K led.       |
| TRANSFORMER/DRIVER | SCPower KVF-12030-TDW     |
| DIMMING            | leading and trailing edge |
| CLASSIFICATION     | UL no<br>IP20 yes         |
| ENERGY LABEL       |                           |
| YEAR OF DESIGN     | 2001                      |
|                    |                           |