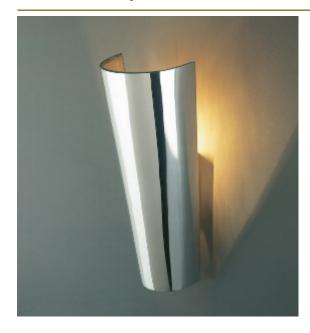

## **TOSCANA WALL-LAMP**

by Mies/van Gessel

Inspired by the Tuscan roof tiles. Beautiful as they are, only now in casted aluminium or bronze. Available in two sizes.

DIMENSIONS 20 cm 7.9 inch

42 cm 16.5 inch