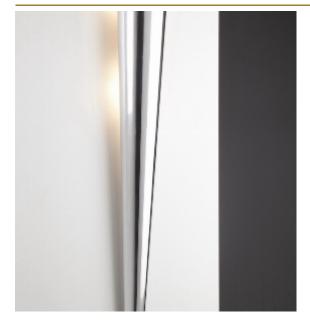

#### Quasar

Torches should be placed in the corridors like they did in the early centuries. Modernized in casted aluminium or bronze.

DIMENSIONS 20 cm 7.9 inch L 150 cm 59.1 inch Н

FINISH

Aluminium

polished