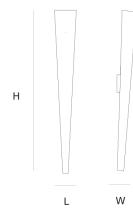

#### Quasar

Torches should be placed in the corridors like they did in the early centuries. Modernized in casted aluminium or bronze.

DIMENSIONS 20 cm 7.9 inch L 150 cm 59.1 inch Н

FINISH

Aluminium

polished