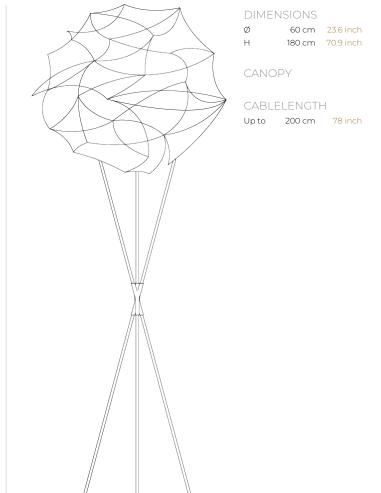

LIGHTSOURCE 30x led, 12V/0.6W, 2800K, 900 I M. CRI>95

900 LM, CRI>95

INCLUDED

KG KG

FINISH TYPE.NF
Nickel 11-9323-1
Brass 11-9323-2
Blackbrass 11-9323-4

Н

 $\varnothing$ 

TYPE Floorlamp