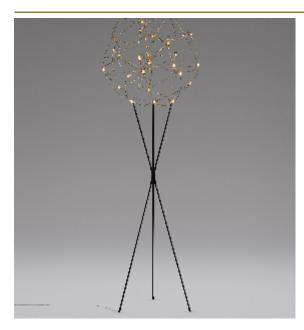

## **TESS GLOBE FLOORLAMP**

by Jan Pauwels

As an extension of the Tess Globe series. A very subtle frame is carrying the light sculpture without affecting its unique appearance. Perfect in an open space, in front of a wall or in a corner.

LIGHTSOURCE 30x led, 12V/0.6W, 2800K, 900 I M. CRI>95

900 LM, CRI>95

INCLUDED

KG KG

FINISH TYPE.NF
Nickel 11-9323-1
Brass 11-9323-2
Blackbrass 11-9323-4

Н

 $\varnothing$ 

TYPE Floorlamp

STANDARD The frame is completely matt black. Push dimmer included.

OPTIONAL Remote control for dimmer.

TRANSFORMER/DRIVER Meanwell GEM-30|12-P1J Plugdriver

DIMMING dimmer integrated

CLASSIFICATION UL no IP20 yes