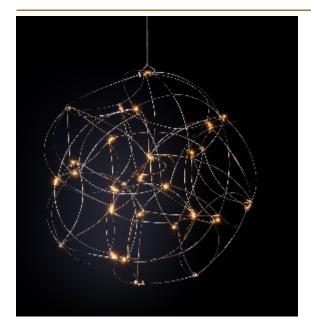

## **TESS GLOBE** SUSPENSION by Jan Pauwels

Because of its round shape the Tess Globe is well suited to every interior. Whether its modern or classic. The lamp is slightly more frivolous because of its curved rods. The Tess Globe is available as a single suspension. By mixing different sizes or even finishes you can create an astonishing composition.