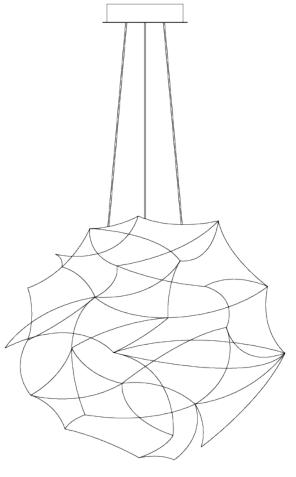

## TESS GLOBE SUSPENSION by Jan Pauwels

Because of its round shape the Tess Globe is well suited to every interior. Whether its modern or classic. The lamp is slightly more frivolous because of its curved rods. The Tess Globe is available as a single suspension. By mixing different sizes or even finishes you can create an astonishing composition.

DIMENSIONS

Ø 100 cm 39.4 inch

CANOPY

Ø 25 cm 9.8 inchH 5.5 cm 2.2 inch

CABLELENGTH Up to 200 cm 78 inch LIGHTSOURCE

98x led, 12V/0.6W, 2800K, 2940 LM, CRI>95

INCLUDED

Yes