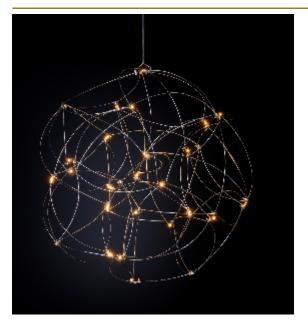

## TESS GLOBE SUSPENSION by Jan Pauwels

Because of its round shape the Tess Globe is well suited to every interior. Whether its modern or classic. The lamp is slightly more frivolous because of its curved rods. The Tess Globe is available as a single suspension. By mixing different sizes or even finishes you can create an astonishing composition.

DIMENSIONS

Ø 100 cm 39.4 inch

CANOPY

Ø 25 cm 9.8 inchH 5.5 cm 2.2 inch

CABLELENGTH Up to 200 cm 78 inch LIGHTSOURCE

98x led, 12V/0.6W, 2800K, 2940 LM, CRI>95

INCLUDED

Yes