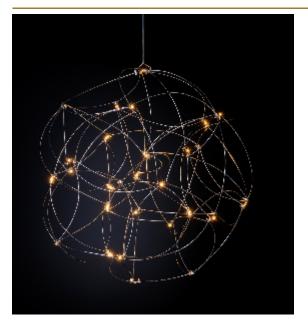

## **TESS GLOBE** SUSPENSION by Jan Pauwels

Because of its round shape the Tess Globe is well suited to every interior. Whether its modern or classic. The lamp is slightly more frivolous because of its curved rods. The Tess Globe is available as a single suspension. By mixing different sizes or even finishes you can create an astonishing composition.

DIMENSIONS

80 cm 31.5 inch

CANOPY

20 cm 7.9 inch 5 cm 2 inch

CABLELENGTH Up to 200 cm 78 inch

49x led. 12V/0.6W. 2800K, 1470 LM, CRI>95

INCLUDED

Yes