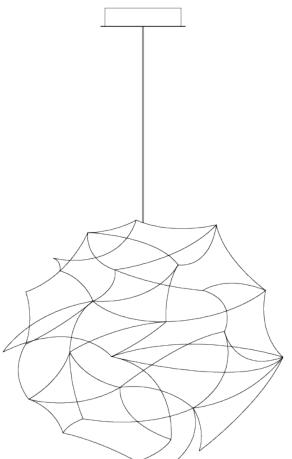

## **TESS GLOBE** SUSPENSION by Jan Pauwels

Because of its round shape the Tess Globe is well suited to every interior. Whether its modern or classic. The lamp is slightly more frivolous because of its curved rods. The Tess Globe is available as a single suspension. By mixing different sizes or even finishes you can create an astonishing composition.

DIMENSIONS

80 cm 31.5 inch

CANOPY

20 cm 7.9 inch 5 cm 2 inch

CABLELENGTH Up to 200 cm 78 inch

49x led. 12V/0.6W. 2800K, 1470 LM, CRI>95

INCLUDED

Yes