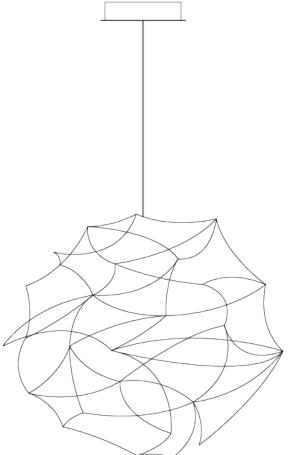

# TESS GLOBE SUSPENSION by Jan Pauwels

Because of its round shape the Tess Globe is well suited to every interior. Whether its modern or classic. The lamp is slightly more frivolous because of its curved rods. The Tess Globe is available as a single suspension. By mixing different sizes or even finishes you can create an astonishing composition.

DIMENSIONS

Ø 70 cm 27.6 inch

#### CANOPY

Ø 20 cm 7.9 inchH 7.5 cm 3 inch

CABLELENGTH
Up to 200 cm 78 inch

LIGHTSOURCE

36x led, 12V/0.6W, 2800K, 1080 LM, CRI>95

INCLUDED

Yes

FINISH