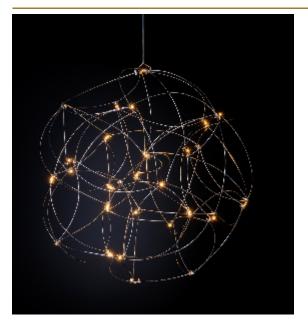

# TESS GLOBE SUSPENSION by Jan Pauwels

Because of its round shape the Tess Globe is well suited to every interior. Whether its modern or classic. The lamp is slightly more frivolous because of its curved rods. The Tess Globe is available as a single suspension. By mixing different sizes or even finishes you can create an astonishing composition.

DIMENSIONS

Ø 70 cm 27.6 inch

#### CANOPY

Ø 20 cm 7.9 inchH 7.5 cm 3 inch

CABLELENGTH
Up to 200 cm 78 inch

LIGHTSOURCE

36x led, 12V/0.6W, 2800K, 1080 LM, CRI>95

INCLUDED

Yes

FINISH