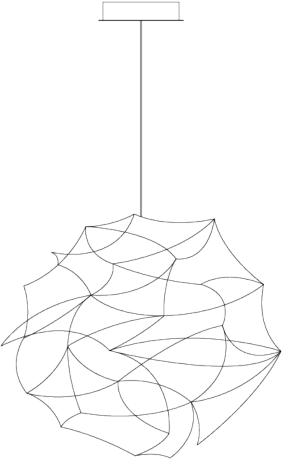

## TESS GLOBE SUSPENSION by Jan Pauwels

Because of its round shape the Tess Globe is well suited to every interior. Whether its modern or classic. The lamp is slightly more frivolous because of its curved rods. The Tess Globe is available as a single suspension. By mixing different sizes or even finishes you can create an astonishing composition.

DIMENSIONS

60 cm 23.6 inch

CANOPY

Ø 20 cm 7.9 inchH 5 cm 2 inch

CABLELENGTH
Up to 200 cm 78 inch

LIGHTSOURCE

27x led, 12V/0.6W, 2800K, 810 LM, CRI>95

INCLUDED