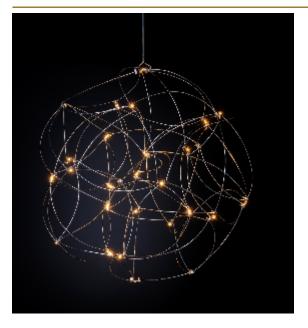

## TESS GLOBE SUSPENSION by Jan Pauwels

Because of its round shape the Tess Globe is well suited to every interior. Whether its modern or classic. The lamp is slightly more frivolous because of its curved rods. The Tess Globe is available as a single suspension. By mixing different sizes or even finishes you can create an astonishing composition.

DIMENSIONS

60 cm 23.6 inch

CANOPY

Ø 20 cm 7.9 inchH 5 cm 2 inch

CABLELENGTH
Up to 200 cm 78 inch

LIGHTSOURCE

27x led, 12V/0.6W, 2800K, 810 LM, CRI>95

INCLUDED