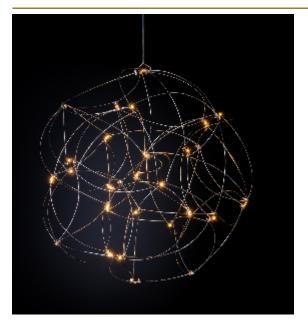

## TESS GLOBE SUSPENSION by Jan Pauwels

Because of its round shape the Tess Globe is well suited to every interior. Whether its modern or classic. The lamp is slightly more frivolous because of its curved rods. The Tess Globe is available as a single suspension. By mixing different sizes or even finishes you can create an astonishing composition.

DIMENSIONS

Ø 40 cm 15.7 inch

CANOPY

Ø 20 cm 7.9 inch H 5 cm 2 inch

CABLELENGTH
Up to 200 cm 78 inch

LIGHTSOURCE

17x led, 12V/0.6W, 2800K, 510 LM, CRI>95

INCLUDED