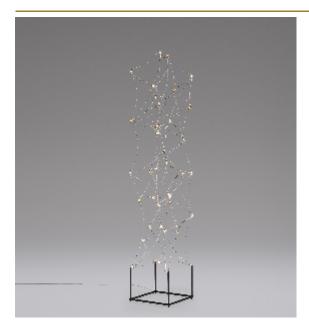

## TESS FLOORLAMP by Jan Pauwels

As an extension of the Tess series. A very subtle frame is carrying the light sculpture without affecting its unique appearance. Perfect in an open space, in front of a wall or in a corner.

DIMENSIONS

L 30 cm 11.8 inch H 160 cm 63 inch W 30 cm 11.8 inch

CANOPY

CABLELENGTH
Up to 200 cm 78 inch

LIGHTSOURCE

31x led, 12V/0.6W, 2800K, 930 LM, CRI>95

INCLUDED

Yes

FINISH TYPE.NF
Nickel 11-9320-1
Brass 11-9320-2
Blackbrass 11-9321-1
Brass 11-9321-2
Blackbrass 11-9321-4

Н

l

TYPE Floorlamp

STANDARD The frame is completely matt black. Push dimmer included.

OPTIONAL Remote control for dimmer.