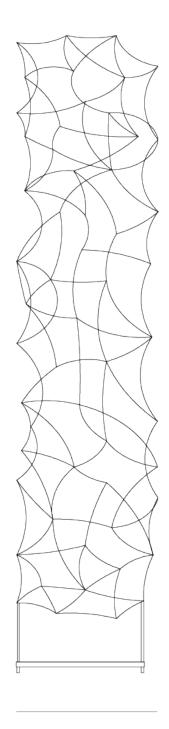

## TESS FLOORLAMP by Jan Pauwels

As an extension of the Tess series. A very subtle frame is carrying the light sculpture without affecting its unique appearance. Perfect in an open space, in front of a wall or in a corner.

DIMENSIONS

L 30 cm 11.8 inch H 160 cm 63 inch W 30 cm 11.8 inch

CANOPY

CABLELENGTH
Up to 200 cm 78 inch

LIGHTSOURCE

31x led, 12V/0.6W, 2800K, 930 LM, CRI>95

INCLUDED

Yes

FINISH TYPE.NF
Nickel 11-9320-1
Brass 11-9320-2
Blackbrass 11-9321-1
Brass 11-9321-2
Blackbrass 11-9321-4

Н

l

TYPE Floorlamp

STANDARD The frame is completely matt black. Push dimmer included.

OPTIONAL Remote control for dimmer.