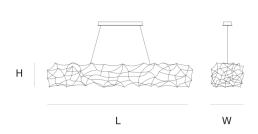

180 cm 70.9 inch 30 cm 11.8 inch W 40 cm 15.7 inch

## CANOPY

54 cm 21.3 inch 4.5 cm 1.8 inch 10 cm 3.9 inch

CABLELENGTH Up to 200 cm 78 inch

46x led. 12V/0.6W. 2800K, 1380 LM, CRI>95

INCLUDED

Yes

60x30x25cm

Nickel