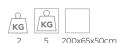

180 cm 70.9 inch 30 cm 11.8 inch W 40 cm 15.7 inch

## CANOPY

54 cm 21.3 inch 4.5 cm 1.8 inch 10 cm 3.9 inch

CABLELENGTH Up to 200 cm 78 inch

46x led. 12V/0.6W. 2800K, 1380 LM, CRI>95

INCLUDED

Yes

60x30x25cm

Nickel