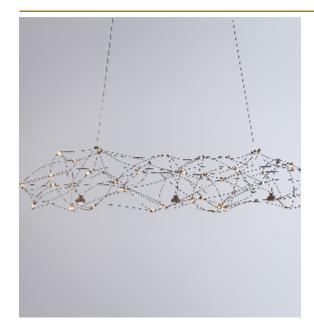

# TESS SUSPENSION by Jan Pauwels

The floating curved satellite is both elegant and organized. LED circuit boards and tiny metal rods are giving this lamp its structure and shape. 2/3 of the lights goes down and 1/3 goes up.