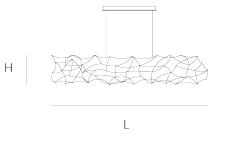

## **Product data sheet**

Date: December 22nd 2024



FINISH

Blackbrass

Nickel

TYPE.NR

11-9314-1

11-9314-2

11-9314-4



# TESS SUSPENSION by Jan Pauwels

The floating curved satellite is both elegant and organized. LED circuit boards and tiny metal rods are giving this lamp its structure and shape. 2/3 of the lights goes down and 1/3 goes up.





W

#### DIMENSIONS

L 150 cm 59.1 inch H 30 cm 11.8 inch W 40 cm 15.7 inch

#### CANOPY

L 54 cm 21.3 inch H 4.5 cm 1.8 inch W 10 cm 3.9 inch

## CABLELENGTH Up to 200 cm 78 inch

LIGHTSOURCE 38x led. 12V/0.6W.

38x led, 12V/0.6W, 2800K, 1140 LM, CRI>95

### INCLUDED

Yes

KG KG

5 45x40x205cm 3 60x30x25cm

TYPE

Suspension

STANDARD

Black canopy with cover plate in matching colour of the fixture. Leading and trailing edge dimmable. Nickel, natural brass, blackened natural brass. Brass will turn darker in time and can show stains.

OPTIONAL

TRANSFORMER/DRIVER

SCPower KVF-12030-TDW

DIMMING

leading and trailing edge

CLASSIFICATION

UL no IP20 yes

2020

**ENERGY LABEL** 

YEAR OF DESIGN

. . .

### Quasar Holland BV®

Burgstraat 2 4283GG Giessen The Netherlands T. +31-(0)183-447887