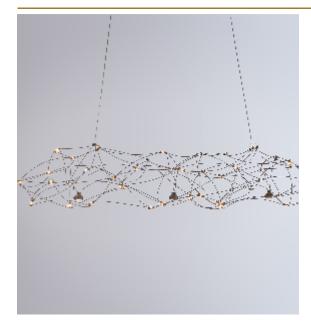

## TESS SUSPENSION by Jan Pauwels

The floating curved satellite is both elegant and organized. LED circuit boards and tiny metal rods are giving this lamp its structure and shape. 2/3 of the lights goes down and 1/3 goes up.