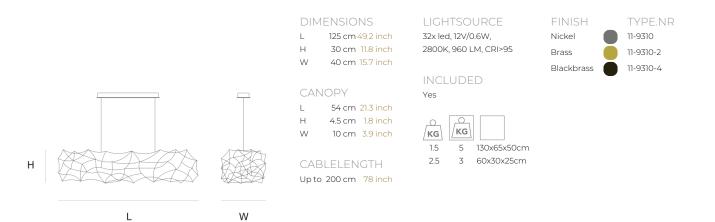

| TYPE               | Suspension                                                                                                                                                                                                     |
|--------------------|----------------------------------------------------------------------------------------------------------------------------------------------------------------------------------------------------------------|
| STANDARD           | Black canopy with cover plate in matching colour of the fixture. Leading and trailing edge<br>dimmable. Nickel, natural brass, blackened natural brass. Brass will turn darker in time and<br>can show stains. |
| OPTIONAL           |                                                                                                                                                                                                                |
| TRANSFORMER/DRIVER | SCPower KVF-12030-TDW                                                                                                                                                                                          |
| DIMMING            | leading and trailing edge                                                                                                                                                                                      |
| CLASSIFICATION     | UL no<br>IP20 yes                                                                                                                                                                                              |