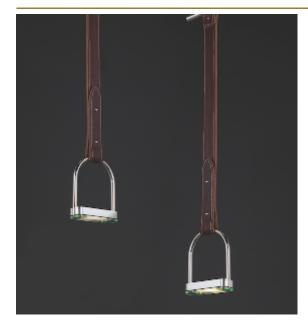

## STIRRUP SUSPENSION by

Studio Sybille

The designer was inspired by studfarms & horses. The LED lightsource has been integrated into an abstract Stirrup made of leather and aluminium

DIMENSIONS

L 12 cm 4.7 inch H 75 cm 29.5 inch