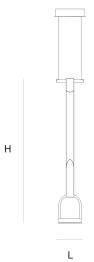

## STIRRUP SUSPENSION by

Studio Sybille

The designer was inspired by studfarms & horses. The LED lightsource has been integrated into an abstract Stirrup made of leather and aluminium

DIMENSIONS

L 12 cm 4.7 inch H 75 cm 29.5 inch

CANOPY

Ø 17 cm 6.7 inchH 5 cm 2 inch

CABLELENGTH Up to 200 cm 78 inch lightsource

1x led, 7W, 2700K, 500

ΙM

INCLUDED

Yes

C KG KG 2 7 20x20x100cm