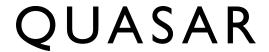

## SPY SUSPENSION by Jan Pauwels

The luxurious atmosphere of the past in a new configuration. Symmetrical circles in a conical shape. The circuit boards have leds on both sides. 2/3 of the light goes down and 1/3 goes up.

Ø

DIMENSIONS

Ø 140.655.4 inch cm

H 115 cm 45.3 inch

CANOPY

Ø 35.5 cm 13.9 inchH 6.5 cm 2.6 inch

CABLELENGTH
Up to 200 cm 78 inch

LIGHTSOURCE 324x led. 12V/0.6W.

2800K, 9720 LM, CRI>95

INCLUDED

Yes

9 130 150x150x135cm

FINISH

Blackbrass

Nickel Brass

TYPE.NR 11-9302