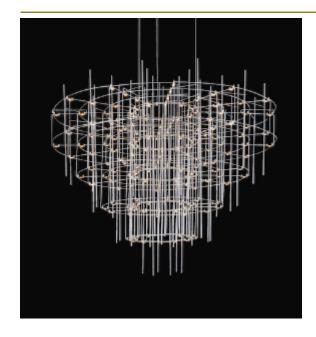

Ø

DIMENSIONS

Ø 140.655.4 inch cm

H 115 cm 45.3 inch

CANOPY

Ø 35.5 cm 13.9 inchH 6.5 cm 2.6 inch

CABLELENGTH
Up to 200 cm 78 inch

LIGHTSOURCE 324x led. 12V/0.6W.