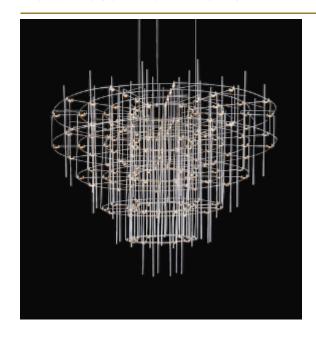

## SPY SUSPENSION by Jan Pauwels

The luxurious atmosphere of the past in a new configuration. Symmetrical circles in a conical shape. The circuit boards have leds on both sides. 2/3 of the light goes down and 1/3 goes up.

DIMENSIONS

Ø 140.4 55.3 inch cm

H 85 cm 33.5 inch

CANOPY

Ø 35.5 cm 13.9 inchH 6.5 cm 2.6 inch

CABLELENGTH
Up to 200 cm 78 inch

IGHTSOURCE

288x led, 12V/0.6W, 2800K, 8640 LM, CRI>95