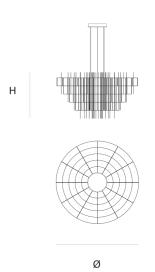

DIMENSIONS

Ø 140.4 55.3 inch cm

H 85 cm 33.5 inch

CANOPY

Ø 35.5 cm 13.9 inchH 6.5 cm 2.6 inch

CABLELENGTH
Up to 200 cm 78 inch

IGHTSOURCE

288x led, 12V/0.6W, 2800K, 8640 LM, CRI>95