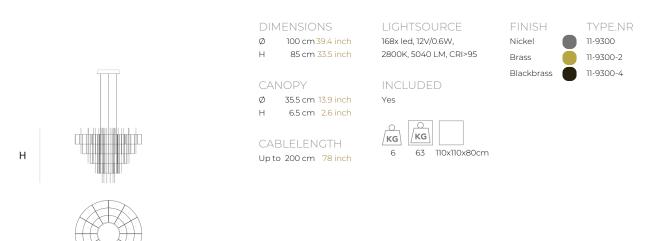

Ø

| TYPE               | Suspension                                                                                                                                                                                                     |
|--------------------|----------------------------------------------------------------------------------------------------------------------------------------------------------------------------------------------------------------|
| STANDARD           | Black canopy with cover plate in matching colour of the fixture. Leading and trailing edge<br>dimmable. Nickel, natural brass, blackened natural brass. Brass will turn darker in time and<br>can show stains. |
| OPTIONAL           | 2400K.                                                                                                                                                                                                         |
| TRANSFORMER/DRIVER | SCPower KVF-12100-TDW                                                                                                                                                                                          |
| DIMMING            | leading and trailing edge                                                                                                                                                                                      |
| CLASSIFICATION     | UL no<br>IP20 yes                                                                                                                                                                                              |