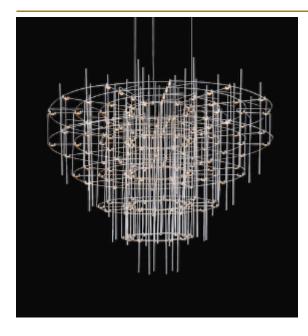

## SPY SUSPENSION by Jan Pauwels

The luxurious atmosphere of the past in a new configuration. Symmetrical circles in a conical shape. The circuit boards have leds on both sides. 2/3 of the light goes down and 1/3 goes up.