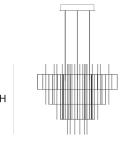

DIMENSIONS

Ø 80 cm 31.5 inch H 72.5 cm 28.5 inch

CANOPY

Ø 35.5 cm 13.9 inchH 6.5 cm 2.6 inch

CABLELENGTH
Up to 200 cm 78 inch

LIGHTSOURCE

108x led, 12V/0.6W, 2800K, 3240 LM, CRI>95

INCLUDED