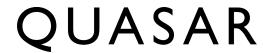

## SPY SUSPENSION by Jan Pauwels

The luxurious atmosphere of the past in a new configuration. Symmetrical circles in a conical shape. The circuit boards have leds on both sides. 2/3 of the light goes down and 1/3 goes up.

DIMENSIONS

Ø 80 cm 31.5 inch H 72.5 cm 28.5 inch

CANOPY

Ø 35.5 cm 13.9 inchH 6.5 cm 2.6 inch

CABLELENGTH
Up to 200 cm 78 inch

LIGHTSOURCE

108x led, 12V/0.6W, 2800K, 3240 LM, CRI>95

INCLUDED