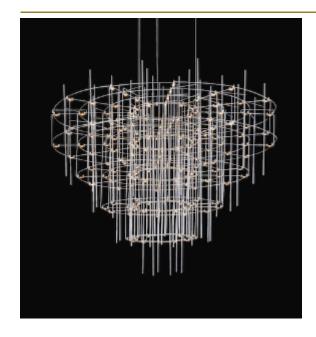

DIMENSIONS

Ø 80 cm 31.5 inch H 72.5 cm 28.5 inch

CANOPY

Ø 35.5 cm 13.9 inchH 6.5 cm 2.6 inch

CABLELENGTH
Up to 200 cm 78 inch

LIGHTSOURCE

108x led, 12V/0.6W, 2800K, 3240 LM, CRI>95

INCLUDED