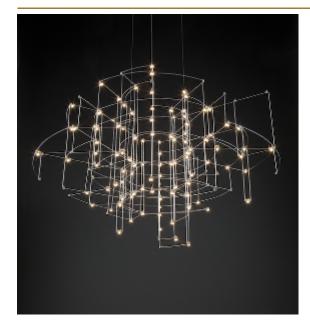

## SPECTRE SUSPENSION

by Jan Pauwels

Various Halorings visible on a cloudy day. An asymmetric composition of various rings but completely in balance. The circuitboards have leds on both sides. 2/3 of the light goes down and 1/3 goes up.